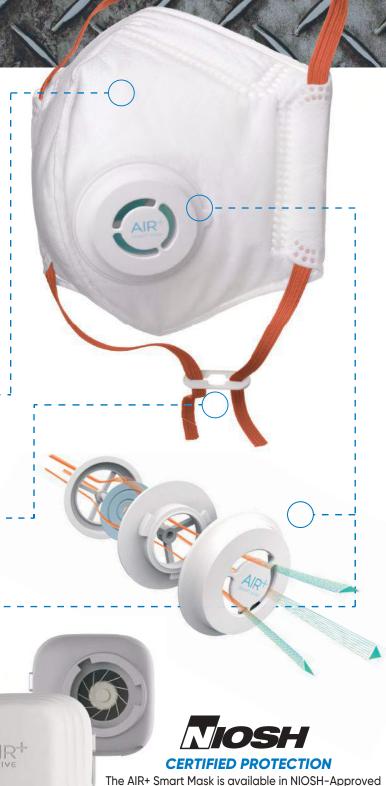

#### EXTRA SAFETY ----

Newly developed and patented exhalation valve, giving you increased safety; the valve closes at every inhalation – no matter your working position.

#### **COMPATIBLE WITH ACTIVE VENTILATOR**

Smart Mask fits perfectly with the Active Ventilator, transforming into an advanced mask that delivers active air circulation while you work.

(N95/99) models to suit your workplace needs and requirements.

The AIR+ Smart Mask is available in NIOSH-Approved (N95/99) models to suit your workplace needs and requirements.