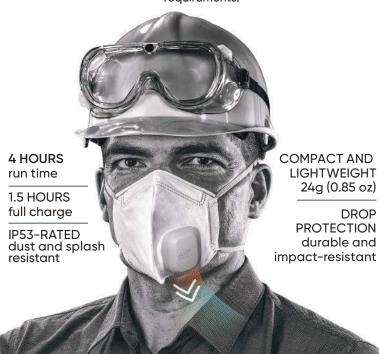

#### RAPID VENTILATION

Powerful airflow rate enables rapid extraction of heat, humidity and  $CO_2$  for active air circulation

- Reduces temperature by up to 4°C (7.2°F)
- Reduces relative humidity by up to 40%
- Eliminates CO<sub>2</sub> build-up

#### **SECURE GRIP**

Ergonomic and rugged design ensures a secure grip and durability during use

#### **RECHARGE AND REUSE**

Fast and convenient charging via micro-USB